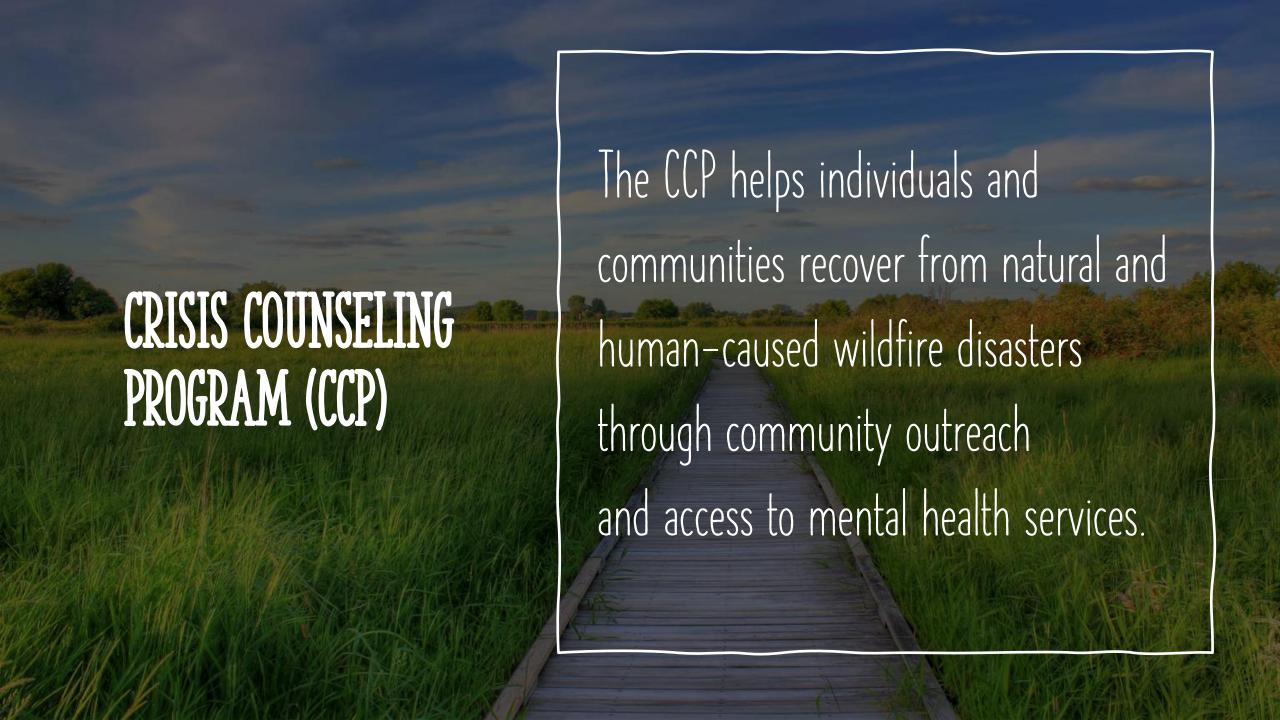

Crisis Counseling Program (CCP)









## Group Crisis Counseling

Group sessions led by trained crisis counselors who offer skills to help group members cope with their situations and reactions.



Assessment, Referral, and Resource Linkage







## Sonoma County Crisis Counseling Session Schedule

## MONDAY - THURSDAY

**09:00 AM** Self-Care Tips

**10:00 AM** Resource Referrals

2:00 PM Educational Group

2:30 PM Fire Preparedness

3:00 PM Peer Support





## Thank you.

Nation's Finest CCP Hotline:
707-921-5887
SonomaWildfire@nationsfinest.org

Adrienne Kuhn, CCP Coordinator, Sonoma County <a href="mailto:akuhn@nationsfinest.org">akuhn@nationsfinest.org</a> 707-596-9744